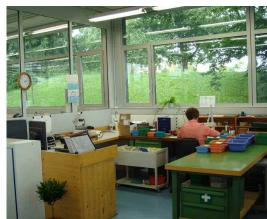

## **Building renovation lower floor**

In our last newsletter we mentioned that our building façade was due for renovation. In the end, the whole lower floor benefitted from a resin floor-covering. Together with new paint and new

lamps, the quality of light has improved considerably.

View in the new quality control area on the lower floor.