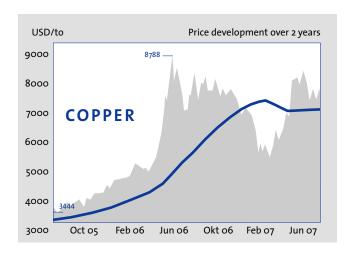

## Rising prices for raw materials

The prices for raw materials have risen dramatically in the last few months. We have no choice but to pass this increase on in rising prices for our customers. We hope that the prices soon stabilise or even decrease. Even specialists find it difficult to forecast any future developments. Please understand that we have had to make regular adjustments to our prices recently.