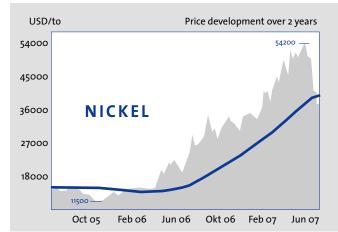

## Rising prices for raw materials

The prices for raw materials have risen dramatically in the last few months. We have no choice but to pass this increase on in rising prices for our customers. We hope that the prices soon stabilise or even decrease. Even specialists find it difficult to forecast any future developments. Please understand that we have had to make regular adjustments to our prices recently.