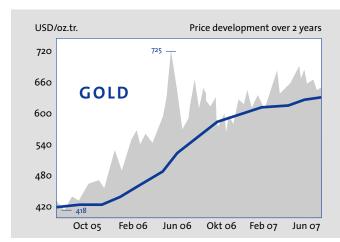

## Rising prices for raw materials

The prices for raw materials have risen dramatically in the last few months. We have no choice but to pass this increase on in rising prices for our customers. We hope that the prices soon stabilise or even decrease. Even specialists find it difficult to forecast any future developments. Please understand that we have had to make regular adjustments to our prices recently.